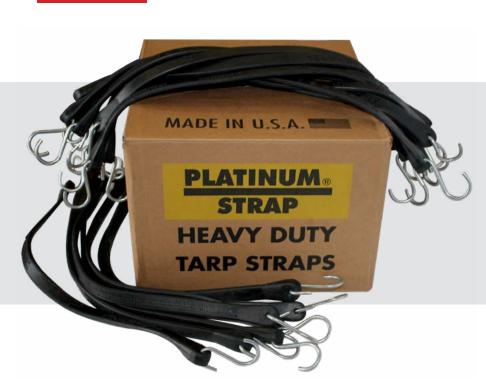

# TARP STRAPS MADE IN THE USA

Designed with wire S-hooks, these are ideal tie down straps for securing tarps as well as cargo on trailers, trucks, campers or more.

**▶ SHOP NOW** 