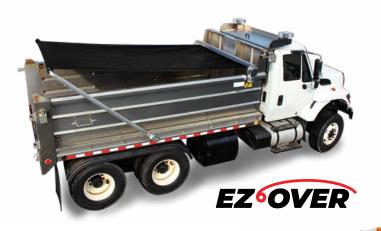

FFORDABLE LINING FOR EXTREME CONDITIONS

Matrox® and Polystone® liners offer multiple grades of liner that allow flexibility in choosing the liner that best fits your budget and working conditions. Each liner we offer has outstanding properties, but comes with some subtle difference. Both Matrox® and Polystone® will out wear steel 2:1, and aluminum 4:1 in most abrasive environments. They also provide excellent insulation for heated loads.

**▶ LEARN MORE** 

# TARP STRAPS MADE IN THE USA

Designed with wire S-hooks, these are ideal tie down straps for securing tarps as well as cargo on trailers, trucks, campers or more.

**▶ SHOP NOW** 



## LOOKING TO COVER YOUR SYSTEM?

CALL US TODAY AND WE'LL HELP YOU COVER YOUR LOAD





# WE HAVE YOU COVERED

## **UNPARALLELED SERVICE AND SUPPORT**