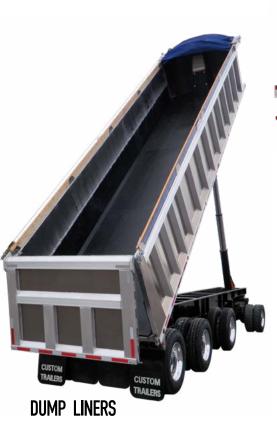

## **MATROX AND POLYSTONE LINERS**

### AFFORDABLE LINING FOR EXTREME CONDITIONS

Matrox® and Polystone® liners offer multiple grades of liner that allow flexibility in choosing the liner that best fits your budget and working conditions. Each liner we offer has outstanding properties, but comes with some subtle difference. Both Matrox® and Polystone® will out wear steel 2:1, and aluminum 4:1 in most abrasive environments. They also provide excellent insulation for heated loads.